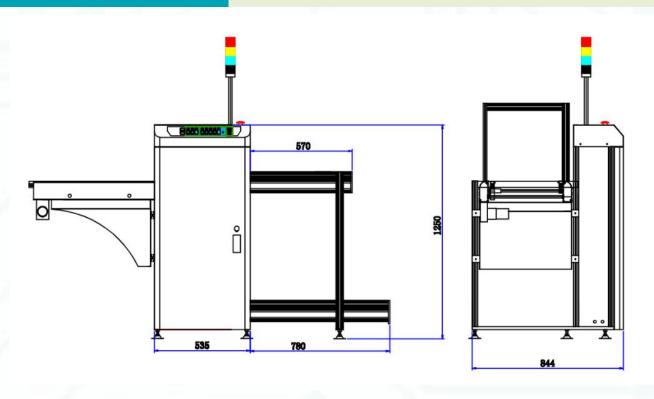

### **Schematic**

| Model   | Magazine Dimension<br>(L*W*H.MM) | PCB size(MM)  | Weight(KG) | Rack size(L*W*H.MM) |
|---------|----------------------------------|---------------|------------|---------------------|
| SLD330D | 1650*845*1250                    | 50*50-460*330 | 200KG      | 460*400*565         |
|         |                                  | 50*50-350*250 |            | 355*320*565         |

- 1) Special aluminum profile guide rail and special Chidori plastic chain
- 2) 120W Taiwan-made brake motor is driven by a ball screw to make Magazine step up and down
- 3) The transmission motor adopts a 15W fixed-speed motor produced in Taiwan.
- 4) Pneumatic clamp structure.
- 5) The size of the magazine is(L)355\*(W)320\*(H)565mm/L460\*W400\*565mm
- 6) PCB MAX size: (L)350\*(W)250mm/L450\*W330
- 7) Direction: L→R/R→L
- 8) Step select: 10,20,30,40 mm or specify
- 9) Transmission height H=920±30
- 10) PLC programmable controller control
- 11) With automatic loader function
- 12) The operation control panel is a touch screen;
- 13) Pneumatic components (the position of the push plate cylinder is adjusted with a screw rod)
- 14) Power supply: 220V 50HZ
- 15) Air source: 0.4-0.6MPa
- 16) The number of fully loaded storage boards: 50PCS
- 17) One set of electric control box