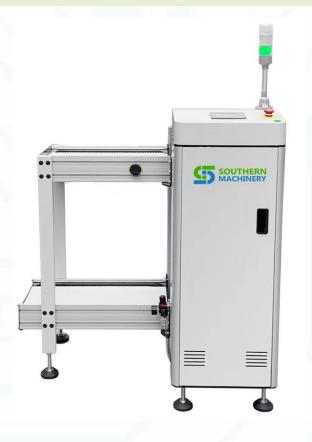

#### Description

This unit is used for loading of PCBs from the production line.

#### Features

Can be applied to 2 different sizes of racks Sturdy and stable design User friendly 'soft touch' LED membrane control panel Pneumatic clamps provided for magazine alignment Pneumatic pusher's pressure regulated High throughput with short magazine change-over time