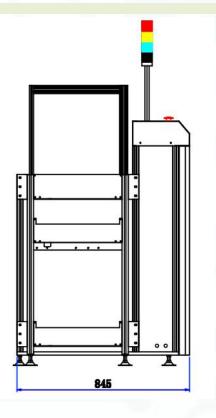

### **Schematic**

| Model   | Magazine Dimension<br>(L*W*H.MM) | PCB size(MM)  | Weight(KG) | Rack size(L*W*H.MM) |
|---------|----------------------------------|---------------|------------|---------------------|
| SLD330D | 1650*845*1250                    | 50*50-460*330 | 200KG      | 460*400*565         |
|         |                                  | 50*50-350*250 |            | 355*320*565         |