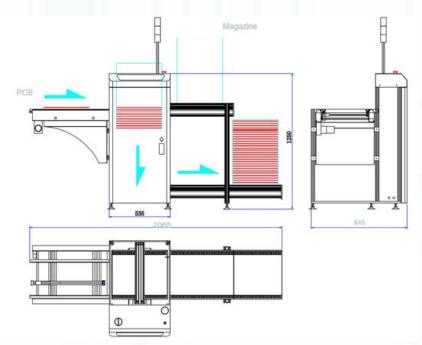

### **Schematic**

| Model   | Magazine Dimension<br>(L*W*H.MM) | PCB size(MM)  | Weight(KG) | Rack size(L*W*H.MM) |
|---------|----------------------------------|---------------|------------|---------------------|
| SLD330D | 1650*845*1250                    | 50*50-460*330 | 200KG      | 460*400*565         |
|         |                                  | 50*50-350*250 |            | 355*320*565         |