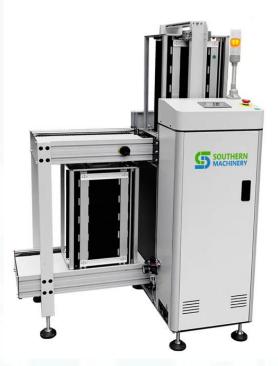

### Description

This unit is used for unloading of PCBs from the production line.

#### **Features**

Can be applied to 2 different sizes of racks Sturdy and stable design Magazine quantity: upper 1pc, bottom 1pc. Tank Replacement time: about 30 seconds or specify Barometic pressure from 4-6 bar, up to 10/min Flexible platform to suit standard magazines. Regulated pressure on attached pneumatic pusher. Pusher position adjustable to centre of the magazine. User friendly "soft touch" LED membrane controlpanel. SMEMA compatible