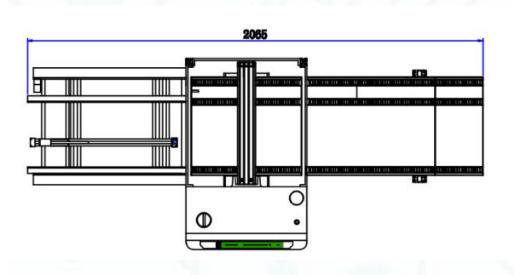

#### **Schematic**

| Model    | Dimension<br>(L*W*H.MM) | PCB size(MM)  | Weight(KG) | Rack size(L*W*H.MM) |
|----------|-------------------------|---------------|------------|---------------------|
| SULD330D | 2065*844*1250           | 50*50-460*330 | 220KG      | 460*400*565         |
|          |                         | 50*50-350*250 |            | 355*320*565         |

- 1) Special aluminum profile guide rail and special Chidori plastic chain
- 2) 120W Taiwan-made brake motor is driven by a ball screw to make Magazine step up and down
- 3) The transmission motor adopts a 15W fixed-speed motor produced in Taiwan.
- 4) 5) Pneumatic clamp structure. Comes with 0.8M receiving board structure
- 5) The size of the magazine is(L)355\*(W)320\*(H)565mm/L460\*W400\*565mm
- 6) PCB MAX size: (L)350\*(W)250mm/L450\*W330
- 7) Direction: L→R/R→L
- 8) Step select: 10,20,30,40 mm or specify
- 9) Transmission height H=920±30
- 10) PLC programmable controller control
- 11) With automatic receiving PCB board function
- 12) The operation control panel is a touch screen;
- 13) Pneumatic components (the position of the push plate cylinder is adjusted with a screw rod)
- 14) Power supply: 220V 50HZ
- 15) Air source: 0.4-0.6MPa
- 16) The number of fully loaded storage boards: 50PCS
- 17) One set of electric control box