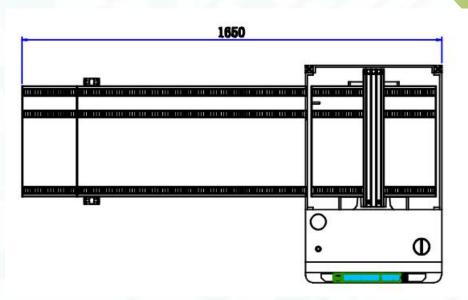

#### **Schematic**

| Model    | Dimension<br>(L*W*H.MM) | PCB size(MM)  | Weight(KG) | Rack size(L*W*H.MM) |
|----------|-------------------------|---------------|------------|---------------------|
| SULD330D | 2065*844*1250           | 50*50-460*330 | 220KG      | 460*400*565         |
|          |                         | 50*50-350*250 |            | 355*320*565         |