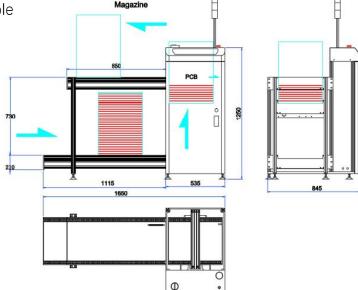

### **Schematic**

| Model   | Magazine Dimension<br>(L*W*H.MM) | PCB size(MM)  | Weight(KG) | Rack size(L*W*H.MM) |
|---------|----------------------------------|---------------|------------|---------------------|
| SLD330D | 1650*845*1250                    | 50*50-460*330 | 200KG      | 460*400*565         |
|         |                                  | 50*50-350*250 |            | 355*320*565         |

- 1) Special aluminum profile guide rail and special Chidori plastic chain
- 2) 120W Taiwan-made brake motor is driven by a ball screw to make Magazine step up and down
- 3) The transmission motor adopts a 15W fixed-speed motor produced in Taiwan.
- 4) Pneumatic clamp structure.
- 5) The size of the magazine is(L)355\*(W)320\*(H)565mm/L460\*W400\*565mm
- 6) PCB MAX size: (L)350\*(W)250mm/L450\*W330
- 7) Direction: L→R/R→L
- 8) Step select: 10,20,30,40 mm or specify
- 9) Transmission height H=920±30
- 10) PLC programmable controller control
- 11) With automatic loader function
- 12) The operation control panel is a touch screen;
- 13) Pneumatic components (the position of the push plate cylinder is adjusted with a screw rod)
- 14) Power supply: 220V 50HZ
- 15) Air source: 0.4-0.6MPa
- 16) The number of fully loaded storage boards: 50PCS
- 17) One set of electric control box