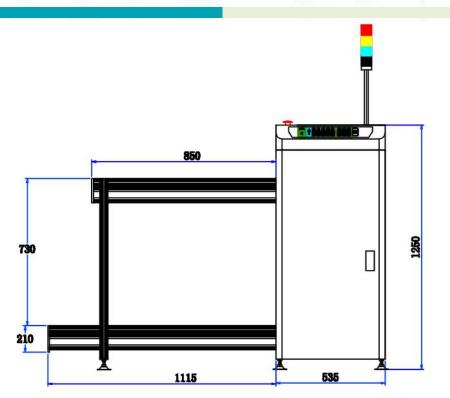

### **Schematic**

| Model   | Magazine Dimension<br>(L*W*H.MM) | PCB size(MM)  | Weight(KG) | Rack size(L*W*H.MM) |
|---------|----------------------------------|---------------|------------|---------------------|
| SLD330D | 1650*845*1250                    | 50*50-460*330 | 200KG      | 460*400*565         |
|         |                                  | 50*50-350*250 |            | 355*320*565         |

- 1) Special aluminum profile guide rail and special Chidori plastic chain
- 2) 120W Taiwan-made brake motor is driven by a ball screw to make Magazine step up and down
- 3) The transmission motor adopts a 15W fixed-speed motor produced in Taiwan.
- 4) Pneumatic clamp structure.
- 5) The size of the magazine is(L)355\*(W)320\*(H)565mm/L460\*W400\*565mm
- 6) PCB MAX size: (L)350\*(W)250mm/L450\*W330
- 7) Direction: L→R/R→L
- 8) Step select: 10,20,30,40 mm or specify
- 9) Transmission height H=920±30
- 10) PLC programmable controller control
- 11) With automatic loader function
- 12) The operation control panel is a touch screen;
- 13) Pneumatic components (the position of the push plate cylinder is adjusted with a screw rod)
- 14) Power supply: 220V 50HZ
- 15) Air source: 0.4-0.6MPa
- 16) The number of fully loaded storage boards: 50PCS
- 17) One set of electric control box